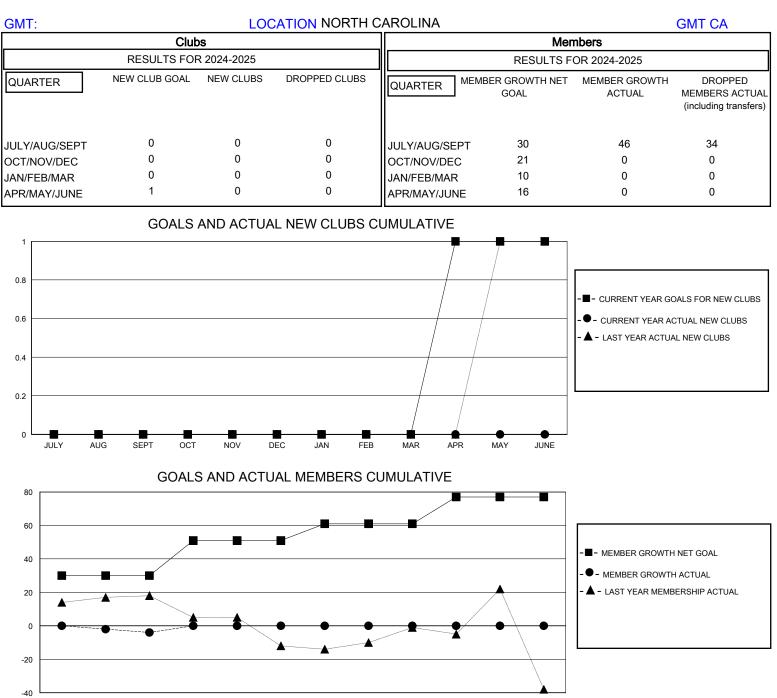

## District 31 N

Results as of: 9/30/2024

| DROPPED CLUBS: 0 |    | 13 CLUBS OF 53 ADDED 1 OR MORE<br>NEW MEMBERS | GENDER DISTRIBUTION                |              |   |
|------------------|----|-----------------------------------------------|------------------------------------|--------------|---|
|                  |    |                                               | MALE                               | 619 (64.01%) |   |
| DROPPED MEMBERS  |    |                                               | FEMALE                             | 347 (35.88%) |   |
| DECEASED         | 1  | CLICK HERE FOR CUMULATIVE<br>MEMBERSHIP DATA  | TOTAL FAMILY UNIT MEMBERS          |              | 0 |
| CLUB CANCELLED   | 0  |                                               | FAMILY MEMBERS PAYING HALF<br>DUES |              | 0 |
| OTHER            | 33 |                                               |                                    |              | U |
| TOTAL            | 34 |                                               |                                    |              |   |